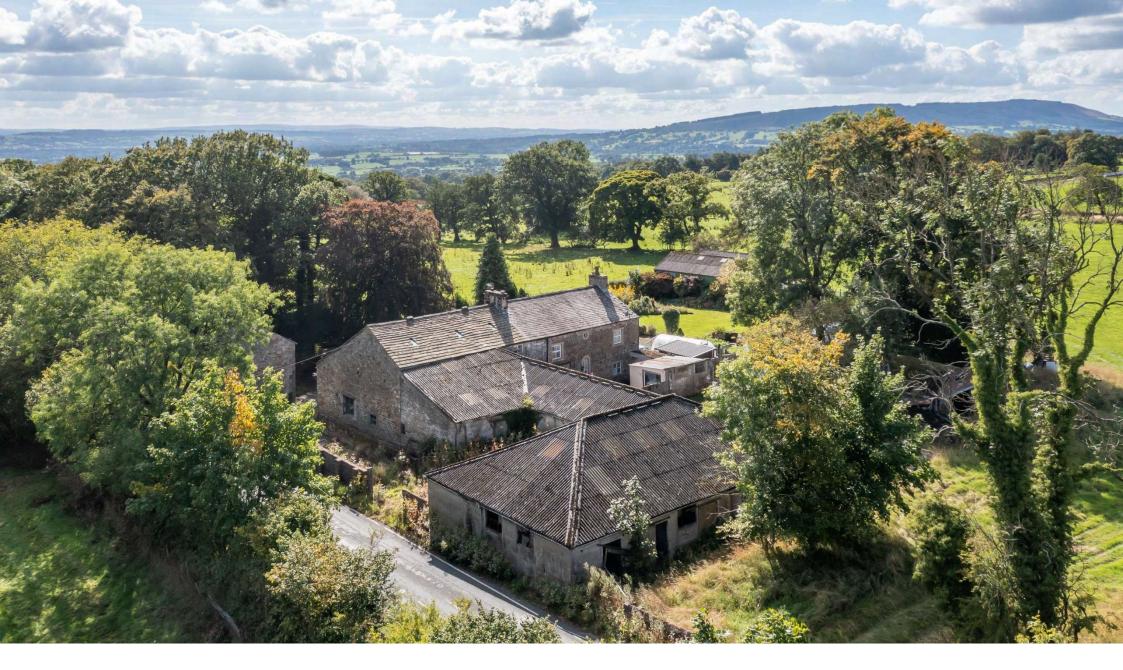

# Particulars of sale

Slaidburn Road | Waddington | Clitheroe | Lancashire | BB7 3JJ

A traditional attached stone stock barn and separate detached secondary barn located on the outskirts of one of the Ribble Valleys most popular and sought-after villages with full planning permission for residential development.

Situated in a rural position with spectacular long-distance open views yet within a short distance of the village of Waddington with exceptional local amenities including highly regarded local schools, post office, village club, park, playing fields, and three very popular and varied pubs.

A rare opportunity to acquire a superb development to form a property to suit individual buyers' aspirations.

Clitheroe is only a five-minute drive with further access to both Lancashire and Yorkshire within easy commuting distance.