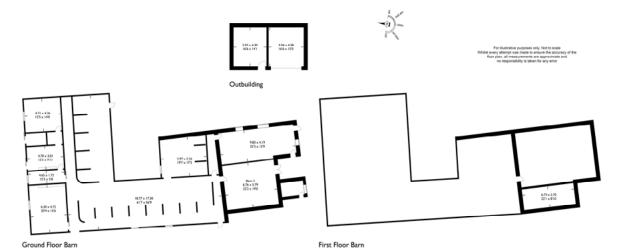

## Teewood Farm Barn

Slaidburn Road | Waddington | Clitheroe | Lancashire | BB7 3JJ

Tee Wood Farm Barn Approximate Gross Internal Area : 422.67 sq m / 4549.58 sq ft Outbuilding : 46.01 sq m / 495.24 sq ft Total : 468.68 sq m / 5044.83 sq ft